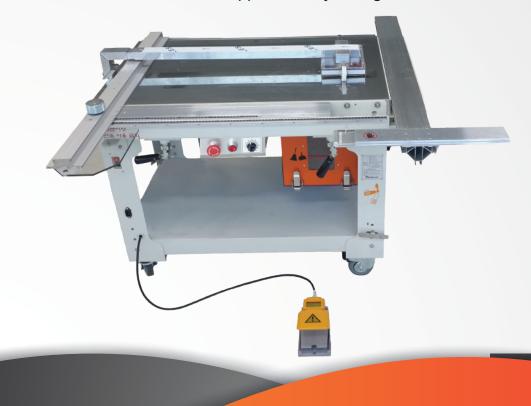

## Acrylic Panel Cutting Machine MR-A3100SR

## Preview

Initially produced to cut acrylic panels, now this beauty can cut polycarbonate, wood, plywood, MDF and aluminum composite panel as such it is a 'multi-purpose' machine. It is possible to use this machine for various cuttings as per your wish. The machine is down-sized, weight-reduced and very effective because of its entirely new concept in contrast to previous cutting machines.

## **Technical Specifications**

Voltage Frequency Power Consumption Circular Saw Blade Maximum Cutting Capability RPM (MAX) Dimensions (L x W x H) Weight 220V 50 ~ 60Hz 1,550W External dia Ø190mm x Internal dia Ø20mm upto 30mm 0~3500rpm 1150mm x 1000mm x 900mm approximately 106kgs